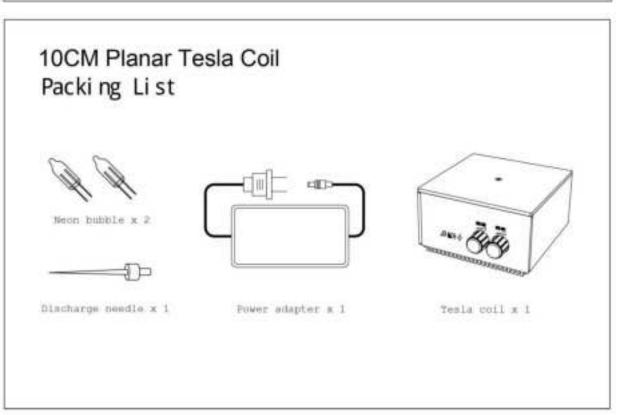

witch ON your phone Bluetooth, and find model Bluetooth name: XFW-M18
- 3. Connected and play music.

If you still have problem, please contact us for help or google how to connect bluetooth

# How to get square wave music

Download square wave music below, and unzip the file <a href="https://od.lk/f/MF8yMjI3ODY4MTFf">https://od.lk/f/MF8yMjI3ODY4MTFf</a>

If you still have problem, please contact us for help. We will send the file to your directly.

## How to play square wave music in your phone

Any application that supports MP3 format can play square wave music.

If you don't have a suitable app to play square wave music, you can download an IOS app name VOX and import square wave music to the software.





When playing square wave music, please turn the phone volume to the maximum.





## **Safety Warning**

Because solid-state Tesla coils work in a strong magnetic field, strong electric field, the surrounding metal objects, including wires, cables, and nearby electronic equipment will generate an induced current, and generate strong electromagnetic radiation. As a result, the start-up experiment may lead to life-threatening failure of these devices as they are carried by implantable/non-implantable electronic medical devices. Those with pacemakers are not allowed. Those with pacemakers please stay away from the equipment.

#### Fire warning

while tesla coil works, power components, radiators and other parts will produce heat. It's especially obvious if the test works continuously. So prohibit to put any inflammable and explosive items around the tesla.

#### Disclaim